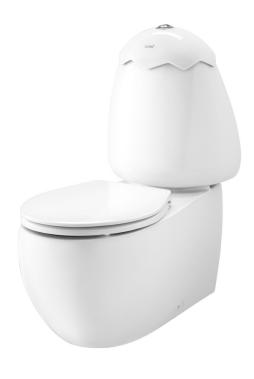

#### JUNIOR BTW CC TOILET SUITE

SET OUTS: S PAN: 100MM P PAN: 180MM WELS 4 STAR 4.5L PER FULL FLUSH 3L PER HALF FLUSH

LEFT BOTTOM INLET

GLOSS WHITE: C15027AU

ALSO REQUIRES S PAN CONNECTOR: 15020.10

#### MADE FOR KIDS

With a reduced height of only 305mm it allows for easy transfer on/off the pan. Made for those 3-12 years of age.

#### SUPER SEAT

Durable seat specifically designed for children.