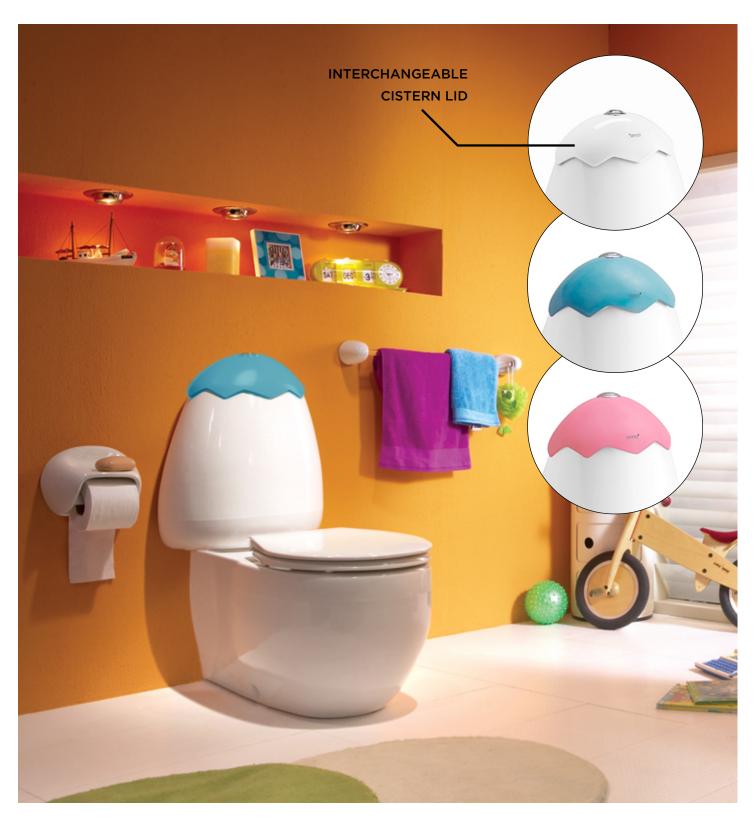

### OPTIONAL EXTRA:

INTERCHANGEABLE CISTERN LID

GLOSS PINK: **C7082XX0011054** 

GLOSS BLUE: **C7082XX0011053** 

#### INTERCHANGEABLE LID

Choose between White, Pink or Blue Cistern lids. Toilet comes with Gloss White Lid as Standard (Blue & Pink are additional purchase and not included).