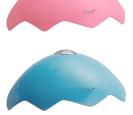

### OPTIONAL EXTRA:

INTERCHANGEABLE CISTERN LID

GLOSS PINK: **C7082XX0011054** 

GLOSS BLUE: **C7082XX0011053** 

#### INTERCHANGEABLE LID

Choose between White, Pink or Blue Cistern lids. Toilet comes with Gloss White Lid as Standard (Blue & Pink are additional purchase and not included).