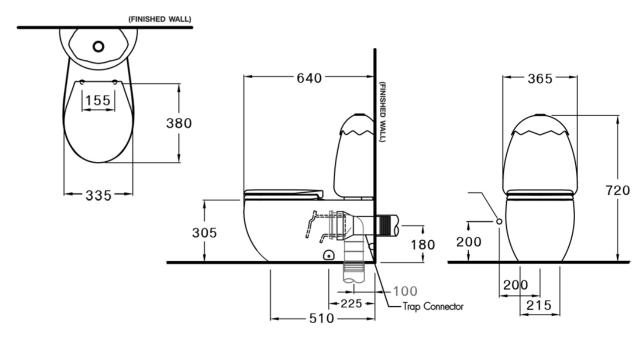

#### JUNIOR BTW CC TOILET SUITE

SET OUTS: S PAN: 100MM P PAN: 180MM WELS 4 STAR 4.5L PER FULL FLUSH 3L PER HALF FLUSH

LEFT BOTTOM INLET

GLOSS WHITE: C15027AU

ALSO REQUIRES S PAN CONNECTOR: 15020.10

#### MADE FOR KIDS

With a reduced height of only 305mm it allows for easy transfer on/off the pan. Made for those 3-12 years of age.